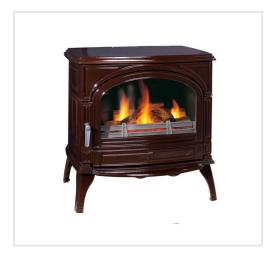

## Stove Seguin TOPAZE, brown

Product code: Z4SEG-PT/M

Brand: Array

Category: Wood burning stoves > Cast iron stoves

**PRICE**: **€4,580.00** 

## About the product

Manufacturer: Country of origin: Height, mm: 795 **Width, mm:** 760 Depth, mm: 577 Power (kW) to: 11**Efficiency class:** Efficiency: 78 Made of: Color: Fuel type: Chimney diameter, mm: Shape of glass:

## **Description**

Stove with openable door and ash box.

## Specificities:

- The stove is made of cast iron, has a double rear wall;
- suitable firewood with the length of up to 60 cm;
- $\bullet$  heated surface up to 400 m<sup>3</sup>.

The stove body has a 10-year warranty.