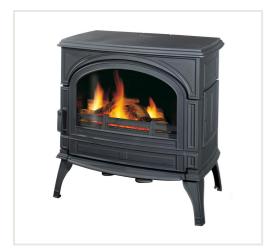

## Stove Seguin TOPAZE, grey

Product code: Z4SEG-PT/G

Brand: Array

Category: Wood burning stoves > Cast iron stoves

**PRICE**: €3,220.00

## About the product

Manufacturer: Country of origin: Height, mm: 795 **Width, mm:** 760 Depth, mm: 577 Power (kW) to: 11**Efficiency class:** Efficiency: 78 Made of: Color: **Decoration:** Fuel type:

Chimney diameter, mm: Shape of glass:

## **Description**

Stove with openable door and ash box.

## Specificities:

- The stove is made of cast iron, has a double rear wall;
- suitable firewood with the length of up to 60 cm;
- $\bullet$  heated surface up to 400  $m^3.$

The stove body has a 10-year warranty.