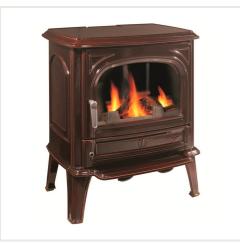

## Stove Seguin SAPHIR, brown

Product code: Z4SEG-PS/M Brand: Array Category: Wood burning stoves > Cast iron stoves

## Description

Stove with openable door and ash box.

Specificities:

- The stove is made of cast iron, has a double rear wall;
- suitable firewood with the length of up to 45 cm;

 $\bullet$  heated surface up to 320  $m^{\scriptscriptstyle 3}.$ 