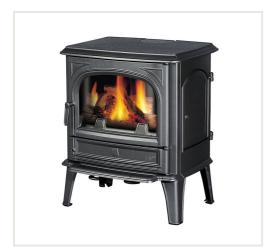

## Stove Seguin SAPHIR, grey, with the supply of air coming from outside

Product code: Z4SEG-PS/G-PKAFST

Brand: Array

Category: Wood burning stoves > Cast iron stoves

**PRICE**: €3,000.00

## **Description**

Stove with openable door and ash box.

Combustion air is supplied from outside or from a nearby room. This way, the air in the stove always stays fresh.

## Specificities:

- The stove is made of cast iron, has a double rear wall;
- suitable firewood with the length of up to 45 cm;
- $\bullet$  heated surface up to 320  $m^{3}.$

The stove body has a 10-year warranty.