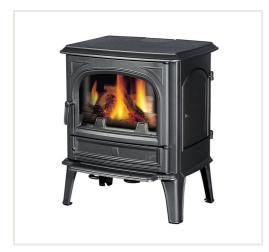

## Stove Seguin SAPHIR, grey

Product code: Z4SEG-PS/G

Brand: Array

Category: Wood burning stoves > Cast iron stoves

**PRICE**: €2,710.00

## About the product

Manufacturer: Country of origin: Height, mm: 750 Width, mm: 660 **Depth, mm:** 570 Power (kW) to: 9 **Efficiency class:** Efficiency: 75 Made of: Color: **Decoration:** Fuel type: Chimney diameter, mm: Shape of glass:

## **Description**

Stove with openable door and ash box.

## Specificities:

- The stove is made of cast iron, has a double rear wall;
- suitable firewood with the length of up to 45 cm;
- $\bullet$  heated surface up to 320  $m^{3}.$

The stove body has a 10-year warranty.