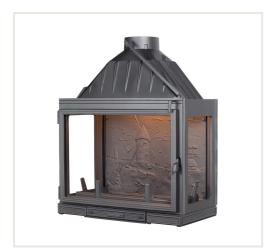

## Cast iron firebox Seguin Multivision 8000 (F0803)

Product code: Z1SEG-F0803

Brand: Array

**Category:** Fireplaces > Cast-iron fireplaces

**PRICE**: €3,980.00

## **About the product**

Manufacturer: Country of origin: Height, mm: 1010 **Width, mm:** 800 Depth, mm: 520 Power (kW) to: 16 Efficiency: 72.9 Made of: Fuel type:

Chimney diameter, mm:

Shape of glass: Item type:

## **Description:**

- Cast-iron wood fireboxes made from noble materials from the best foundries, 7-10 mm thickness. Fireboxes are manufactured using pure cast iron only.
- the valve control system prevents the door opening when the valve is closed, this system avoids smoke spillage;
- the door is blocked when the damper is closed;
- Seguin fireboxes are equipped with an air wash system, reducing cleaning constraints.
- The glass is resistant to high temperature up to 760°C.
- The doors' opening mechanism is assembled with saftey nuts, preventing the risks of locking or lossening. 10 year warranty for the fireplace casing.